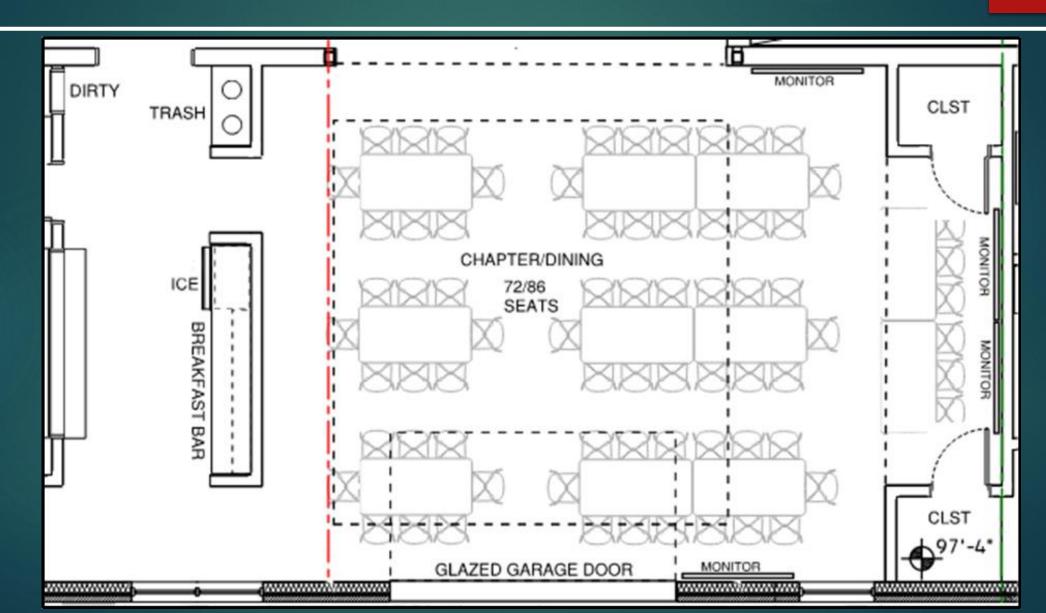

# New House Tour

## Map Showing New Location





Alpha Gamma Sigma has moved to their new home at 3455 Holdrege

### New Home of Alpha Gamm Sigma Fraternity



3455 Holdrege Street

### How Far We've Come.....











3455 Holdrege—New Alpha Gamma Sigma Fraternity

#### EAST CAMPUS FRATERNITY Sq. Ft. COMPARISON



#### Alpha Gamma Sigma

#### FarmHouse

#### Alpha Gamma Rho



- Building—31,663 sq. ft.
- ▶ Parking Lot—64,517 sq. ft.



- ▶ Building—30,994 sq. ft.
- ▶ Parking Lot—52,766 sq. ft.



- ▶ Building—18,622 sq. ft.
- Parking Lot—18,761 sq. ft.



# Legacy Room







### **Board Room**





# Library/Study











## Daryl Warday Brotherhood Room



## Collaboration Café











# **Chapter Dining Room**



## Kitchen





# Living Units Floor Plan





# **Typical 2-Man Living Unit**









# Paved Parking Lot With 75 Spaces