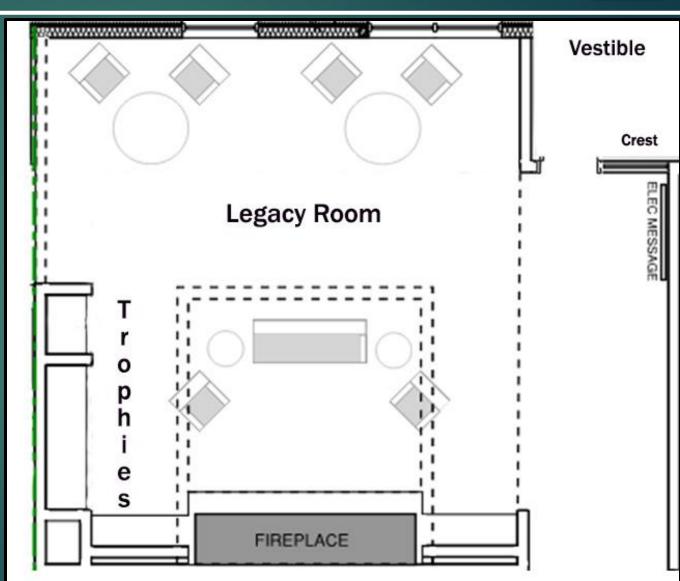

# New House Tour

## Map Showing New Location





Alpha Gamma Sigma has moved to their new home at 3455 Holdrege

### New Home of Alpha Gamm Sigma Fraternity



3455 Holdrege Street

### How Far We've Come.....











3455 Holdrege—New Alpha Gamma Sigma Fraternity

#### EAST CAMPUS FRATERNITY Sq. Ft. COMPARISON



#### Alpha Gamma Sigma

#### FarmHouse

#### Alpha Gamma Rho



- Building—31,663 sq. ft.
- ▶ Parking Lot—64,517 sq. ft.



- ▶ Building—30,994 sq. ft.
- ▶ Parking Lot—52,766 sq. ft.



- ▶ Building—18,622 sq. ft.
- Parking Lot—18,761 sq. ft.



# Legacy Room







### **Board Room**





# Library/Study











## Daryl Warday Brotherhood Room



## Collaboration Café











# **Chapter Dining Room**



## Kitchen





# Living Units Floor Plan





# **Typical 2-Man Living Unit**









# Paved Parking Lot With 75 Spaces