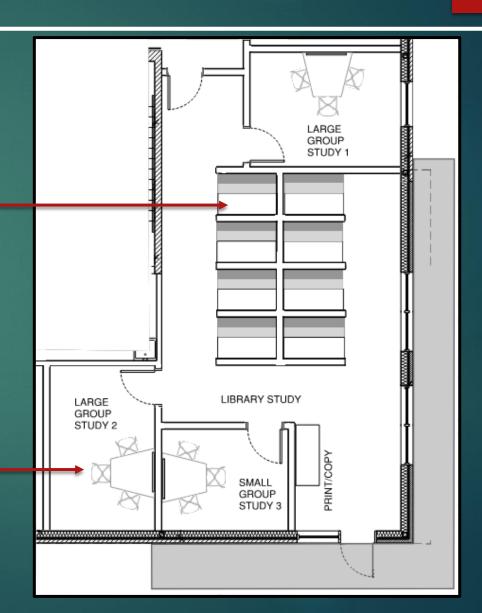

# New House Tour

## Map Showing New Location





Alpha Gamma Sigma has moved to their new home at 3455 Holdrege

### New Home of Alpha Gamm Sigma Fraternity



3455 Holdrege Street

### How Far We've Come.....











3455 Holdrege—New Alpha Gamma Sigma Fraternity

#### EAST CAMPUS FRATERNITY Sq. Ft. COMPARISON



#### Alpha Gamma Sigma

#### FarmHouse

#### Alpha Gamma Rho



- Building—31,663 sq. ft.
- ▶ Parking Lot—64,517 sq. ft.



- ▶ Building—30,994 sq. ft.
- ▶ Parking Lot—52,766 sq. ft.



- ▶ Building—18,622 sq. ft.
- Parking Lot—18,761 sq. ft.



# Legacy Room







### **Board Room**





# Library/Study











## Daryl Warday Brotherhood Room



## Collaboration Café











# **Chapter Dining Room**



## Kitchen





# Living Units Floor Plan





# **Typical 2-Man Living Unit**









# Paved Parking Lot With 75 Spaces