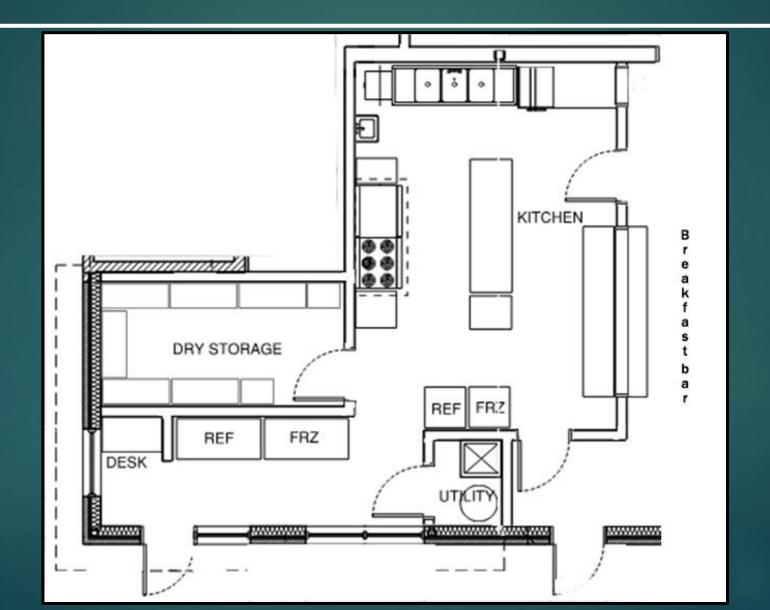

# New House Tour

## Map Showing New Location





Alpha Gamma Sigma has moved to their new home at 3455 Holdrege

### New Home of Alpha Gamm Sigma Fraternity



3455 Holdrege Street

### How Far We've Come.....











3455 Holdrege—New Alpha Gamma Sigma Fraternity

#### EAST CAMPUS FRATERNITY Sq. Ft. COMPARISON



#### Alpha Gamma Sigma

#### FarmHouse

#### Alpha Gamma Rho



- Building—31,663 sq. ft.
- ▶ Parking Lot—64,517 sq. ft.



- ▶ Building—30,994 sq. ft.
- ▶ Parking Lot—52,766 sq. ft.



- ▶ Building—18,622 sq. ft.
- Parking Lot—18,761 sq. ft.



# Legacy Room







### **Board Room**





# Library/Study











## Daryl Warday Brotherhood Room



## Collaboration Café











# **Chapter Dining Room**



## Kitchen





# Living Units Floor Plan





# **Typical 2-Man Living Unit**









# Paved Parking Lot With 75 Spaces