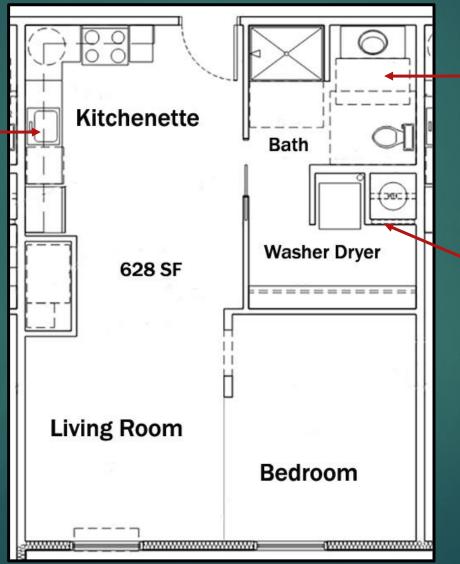

# Map Showing New Location





Alpha Gamma Sigma has moved to their new home at 3455 Holdrege

### New Home of Alpha Gamm Sigma Fraternity



3455 Holdrege Street

### How Far We've Come.....











3455 Holdrege—New Alpha Gamma Sigma Fraternity

#### EAST CAMPUS FRATERNITY Sq. Ft. COMPARISON



#### Alpha Gamma Sigma

#### FarmHouse

#### Alpha Gamma Rho



- Building—31,663 sq. ft.
- ▶ Parking Lot—64,517 sq. ft.



- ▶ Building—30,994 sq. ft.
- ▶ Parking Lot—52,766 sq. ft.



- ▶ Building—18,622 sq. ft.
- Parking Lot—18,761 sq. ft.



# Legacy Room







### **Board Room**





# Library/Study











## Daryl Warday Brotherhood Room



## Collaboration Café











# **Chapter Dining Room**



## Kitchen





# Living Units Floor Plan





# **Typical 2-Man Living Unit**









# Paved Parking Lot With 75 Spaces