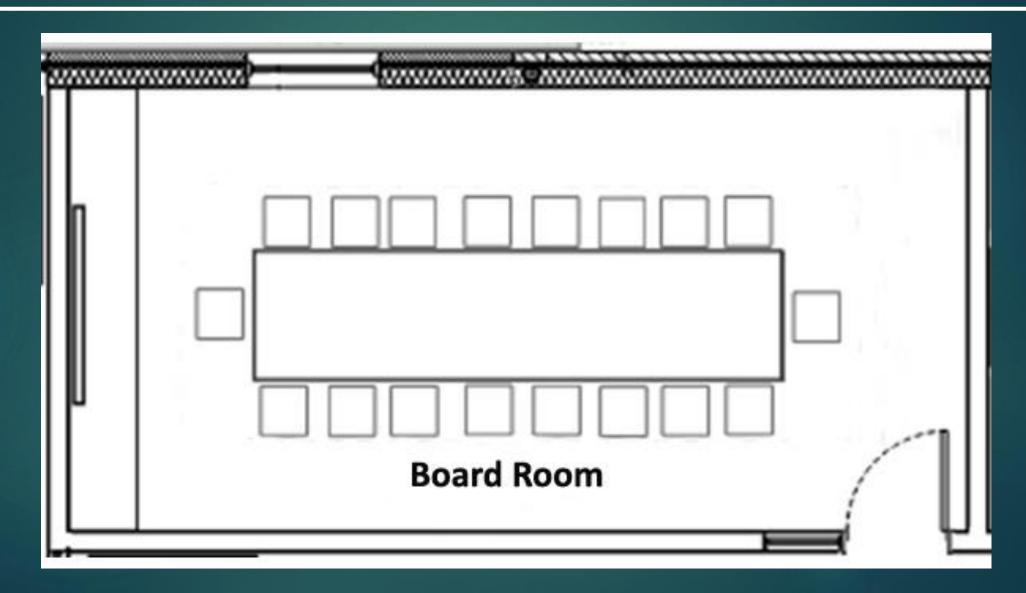

# New House Tour

## Map Showing New Location





Alpha Gamma Sigma has moved to their new home at 3455 Holdrege

### New Home of Alpha Gamm Sigma Fraternity



3455 Holdrege Street

### How Far We've Come.....











3455 Holdrege—New Alpha Gamma Sigma Fraternity

#### EAST CAMPUS FRATERNITY Sq. Ft. COMPARISON



#### Alpha Gamma Sigma

#### FarmHouse

#### Alpha Gamma Rho



- Building—31,663 sq. ft.
- ▶ Parking Lot—64,517 sq. ft.



- ▶ Building—30,994 sq. ft.
- ▶ Parking Lot—52,766 sq. ft.



- ▶ Building—18,622 sq. ft.
- Parking Lot—18,761 sq. ft.



# Legacy Room







### **Board Room**





# Library/Study











## Daryl Warday Brotherhood Room



## Collaboration Café











# **Chapter Dining Room**



## Kitchen





# Living Units Floor Plan





# **Typical 2-Man Living Unit**









# Paved Parking Lot With 75 Spaces