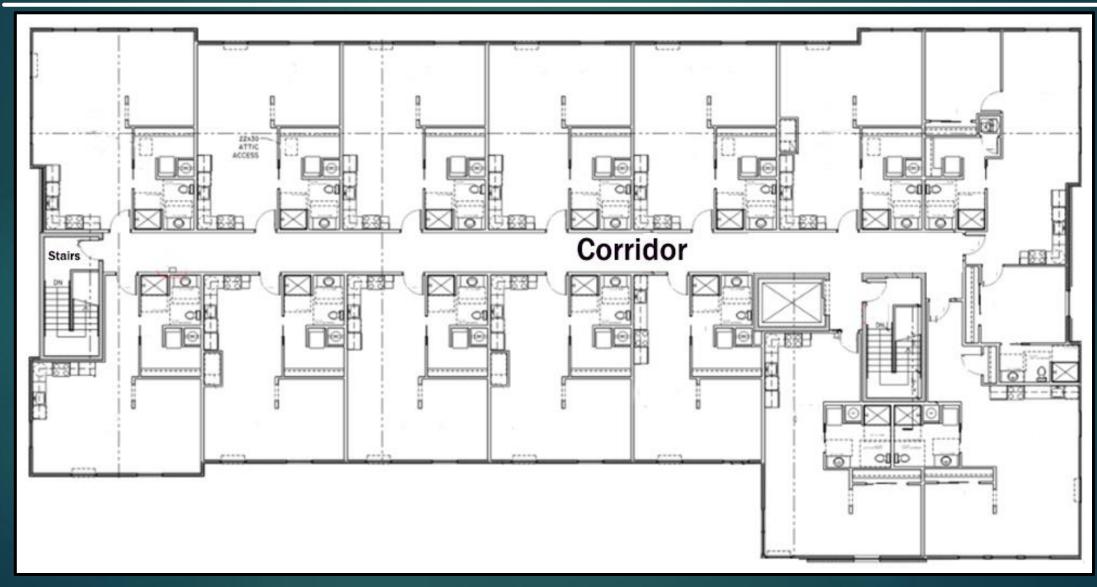

# New House Tour

## Map Showing New Location





Alpha Gamma Sigma has moved to their new home at 3455 Holdrege

### New Home of Alpha Gamm Sigma Fraternity



3455 Holdrege Street

### How Far We've Come.....











3455 Holdrege—New Alpha Gamma Sigma Fraternity

#### EAST CAMPUS FRATERNITY Sq. Ft. COMPARISON



#### Alpha Gamma Sigma

#### FarmHouse

#### Alpha Gamma Rho



- Building—31,663 sq. ft.
- ▶ Parking Lot—64,517 sq. ft.



- ▶ Building—30,994 sq. ft.
- ▶ Parking Lot—52,766 sq. ft.



- ▶ Building—18,622 sq. ft.
- Parking Lot—18,761 sq. ft.



# Legacy Room







### **Board Room**





# Library/Study











## Daryl Warday Brotherhood Room



## Collaboration Café











# **Chapter Dining Room**



## Kitchen





# Living Units Floor Plan





# **Typical 2-Man Living Unit**









# Paved Parking Lot With 75 Spaces