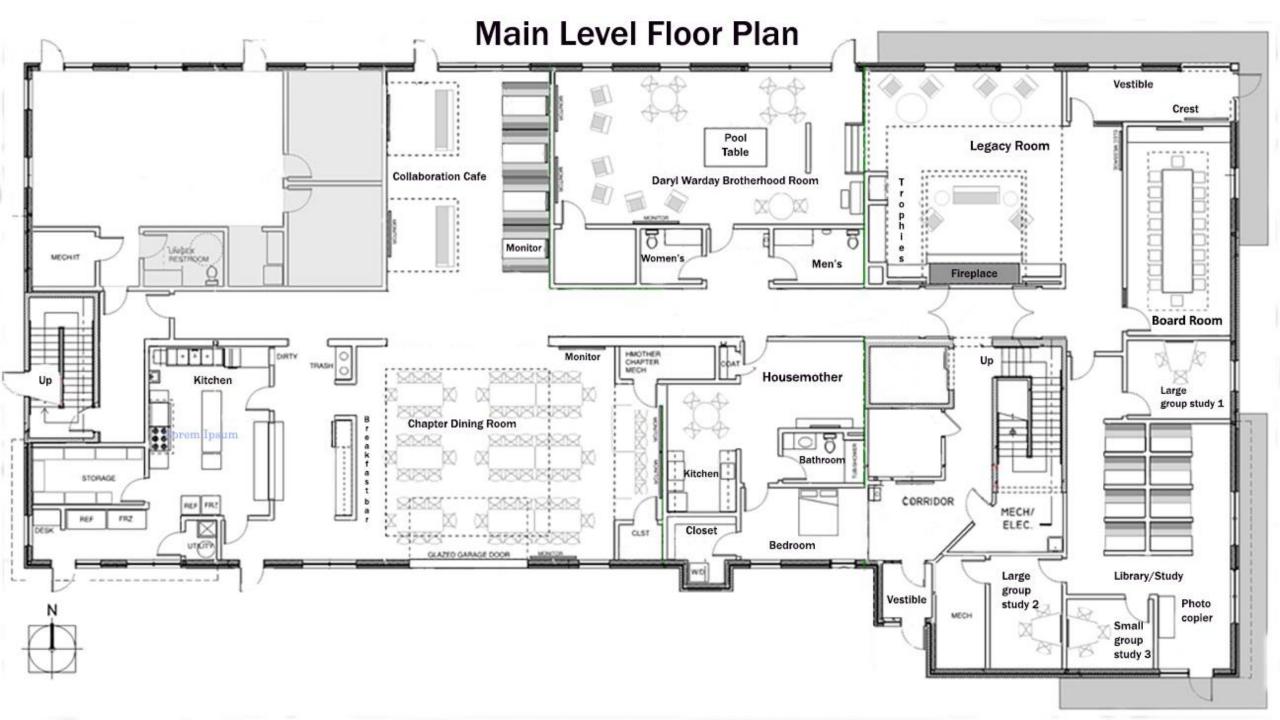

# Legacy Room

### **Board Room**

# Library/Study

## Daryl Warday Brotherhood Room

## Collaboration Café

# **Chapter Dining Room**

## Kitchen