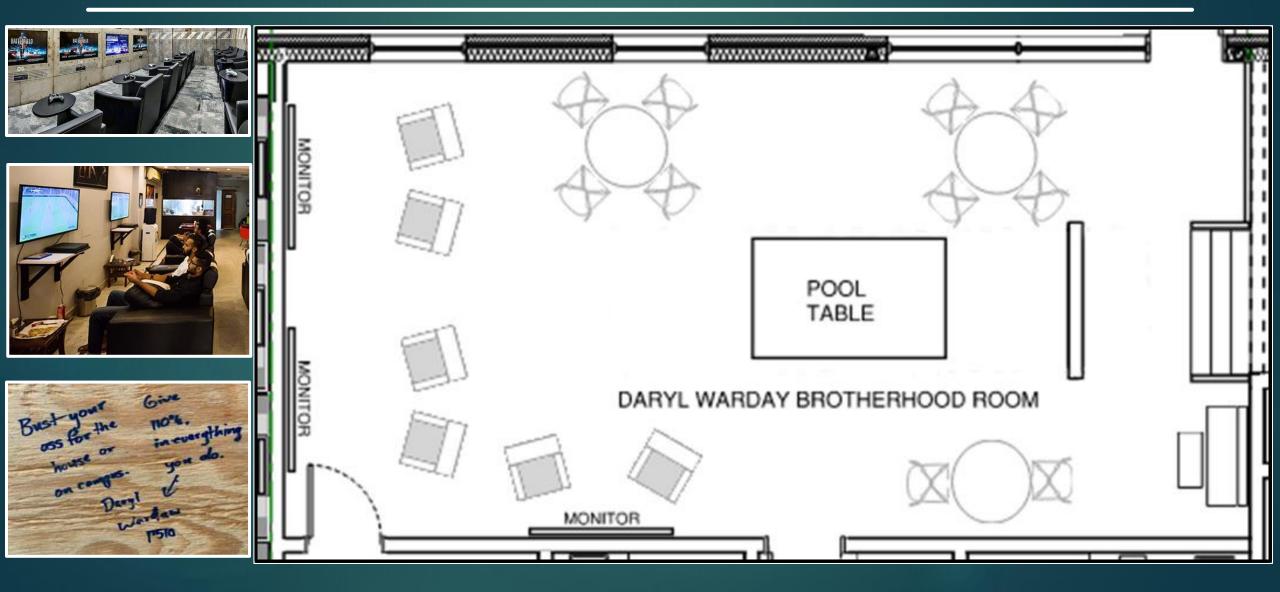

# New House Tour

## Map Showing New Location





Alpha Gamma Sigma has moved to their new home at 3455 Holdrege

### New Home of Alpha Gamm Sigma Fraternity



3455 Holdrege Street

### How Far We've Come.....











3455 Holdrege—New Alpha Gamma Sigma Fraternity

#### EAST CAMPUS FRATERNITY Sq. Ft. COMPARISON



#### Alpha Gamma Sigma

#### FarmHouse

#### Alpha Gamma Rho



- Building—31,663 sq. ft.
- ▶ Parking Lot—64,517 sq. ft.



- ▶ Building—30,994 sq. ft.
- ▶ Parking Lot—52,766 sq. ft.



- ▶ Building—18,622 sq. ft.
- Parking Lot—18,761 sq. ft.



# Legacy Room







### **Board Room**





# Library/Study











## Daryl Warday Brotherhood Room



## Collaboration Café











# **Chapter Dining Room**



## Kitchen





# Living Units Floor Plan





# **Typical 2-Man Living Unit**









# Paved Parking Lot With 75 Spaces