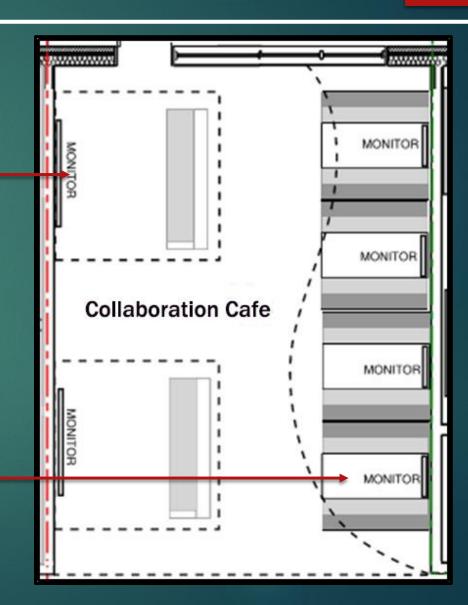

# New House Tour

## Map Showing New Location





Alpha Gamma Sigma has moved to their new home at 3455 Holdrege

### New Home of Alpha Gamm Sigma Fraternity



3455 Holdrege Street

### How Far We've Come.....











3455 Holdrege—New Alpha Gamma Sigma Fraternity

#### EAST CAMPUS FRATERNITY Sq. Ft. COMPARISON



#### Alpha Gamma Sigma

#### FarmHouse

#### Alpha Gamma Rho



- Building—31,663 sq. ft.
- ▶ Parking Lot—64,517 sq. ft.



- ▶ Building—30,994 sq. ft.
- ▶ Parking Lot—52,766 sq. ft.



- ▶ Building—18,622 sq. ft.
- Parking Lot—18,761 sq. ft.



# Legacy Room







### **Board Room**





# Library/Study











## Daryl Warday Brotherhood Room



## Collaboration Café











# **Chapter Dining Room**



## Kitchen





# Living Units Floor Plan





# **Typical 2-Man Living Unit**









# Paved Parking Lot With 75 Spaces