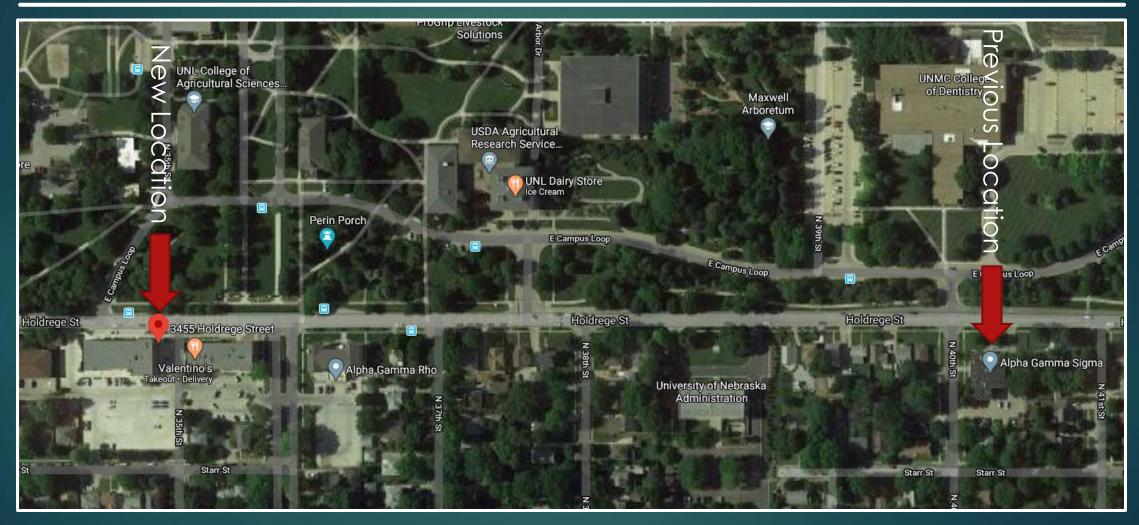

## Map Showing New Location

Alpha Gamma Sigma has moved to their new home at 3455 Holdrege

### New Home of Alpha Gamm Sigma Fraternity

3455 Holdrege Street

### How Far We've Come.....

3455 Holdrege—New Alpha Gamma Sigma Fraternity