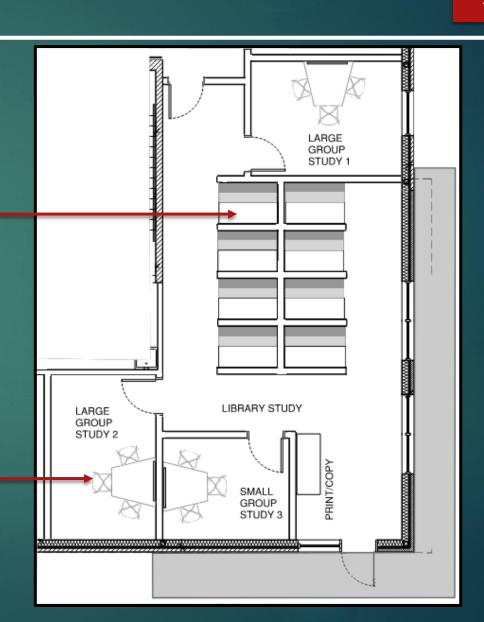

#### Alpha Gamma Sigma Fraternity

A Brotherhood Experience For The Next Generation of Fraternity Men

# Vicinity Map





Alpha Gamma Sigma is moving to a new home at 3455 Holdrege

#### New Home of Alpha Gamm Sigma Fraternity





3455 Holdrege Street



# Legacy Room







#### Executive Conference Room—Learning Center





# Library/Study







#### Collaboration Café







### Daryl Warday Brotherhood Room





#### Kitchen





# Chapter Dining Room





## Living Units Floor Plan





# **Typical 2-Man Living Unit**











#### Loft Bed and Furniture



Loft Bed



Mobile Desk Pedestal W/ Seat



Desk and Chair for Loft Bed



Metal Clothes Dresser

# Paved Parking Lot With 75 Spaces





#### New Home of Alpha Gamm Sigma Fraternity





3455 Holdrege Street