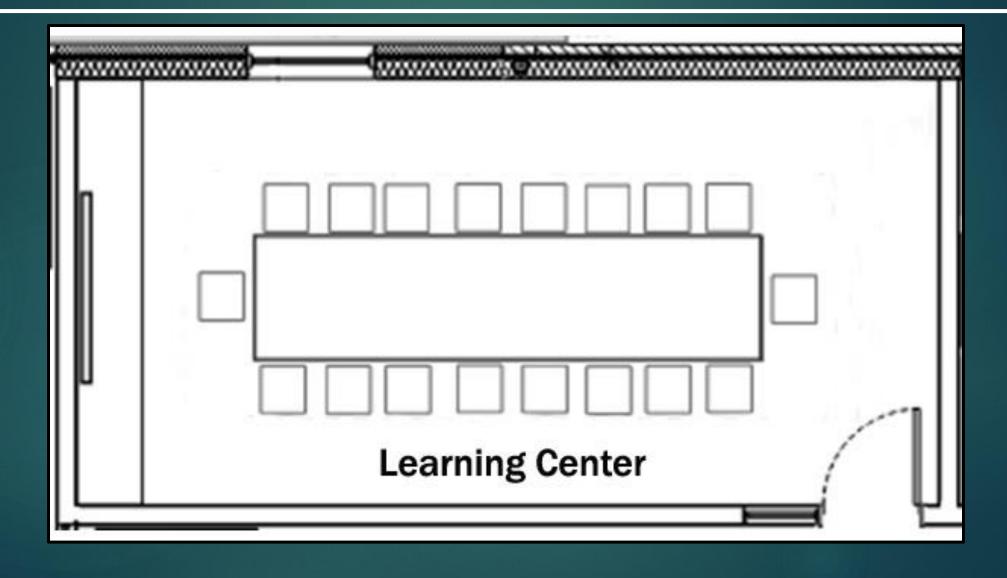

#### Alpha Gamma Sigma Fraternity

A Brotherhood Experience For The Next Generation of Fraternity Men

# Vicinity Map





Alpha Gamma Sigma is moving to a new home at 3455 Holdrege

#### New Home of Alpha Gamm Sigma Fraternity





3455 Holdrege Street



# Legacy Room







#### Executive Conference Room—Learning Center





# Library/Study







#### Collaboration Café







### Daryl Warday Brotherhood Room





#### Kitchen





# Chapter Dining Room





## Living Units Floor Plan





# **Typical 2-Man Living Unit**











#### Loft Bed and Furniture



Loft Bed



Mobile Desk Pedestal W/ Seat



Desk and Chair for Loft Bed



Metal Clothes Dresser

# Paved Parking Lot With 75 Spaces





#### New Home of Alpha Gamm Sigma Fraternity





3455 Holdrege Street