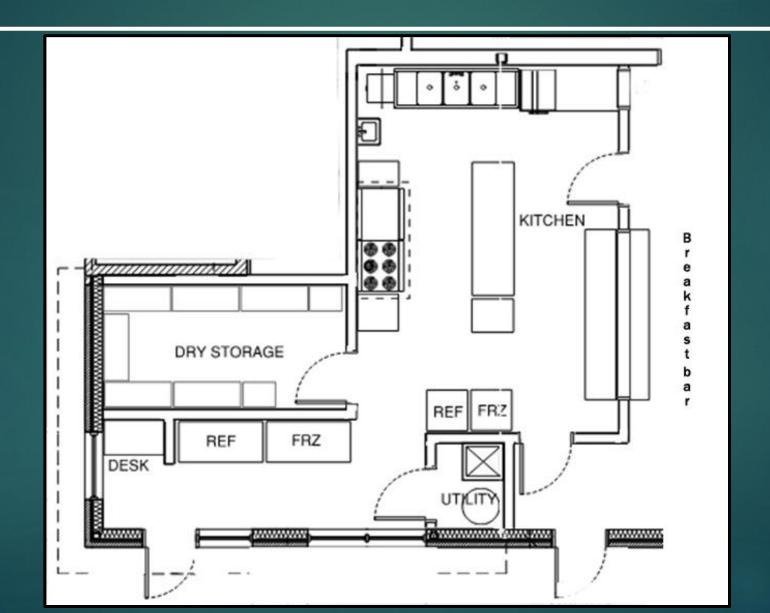

#### Alpha Gamma Sigma Fraternity

A Brotherhood Experience For The Next Generation of Fraternity Men

# Vicinity Map





Alpha Gamma Sigma is moving to a new home at 3455 Holdrege

#### New Home of Alpha Gamm Sigma Fraternity





3455 Holdrege Street



# Legacy Room







#### Executive Conference Room—Learning Center





# Library/Study







#### Collaboration Café







### Daryl Warday Brotherhood Room





#### Kitchen





# Chapter Dining Room





## Living Units Floor Plan





# **Typical 2-Man Living Unit**











#### Loft Bed and Furniture



Loft Bed



Mobile Desk Pedestal W/ Seat



Desk and Chair for Loft Bed



Metal Clothes Dresser

# Paved Parking Lot With 75 Spaces





#### New Home of Alpha Gamm Sigma Fraternity





3455 Holdrege Street