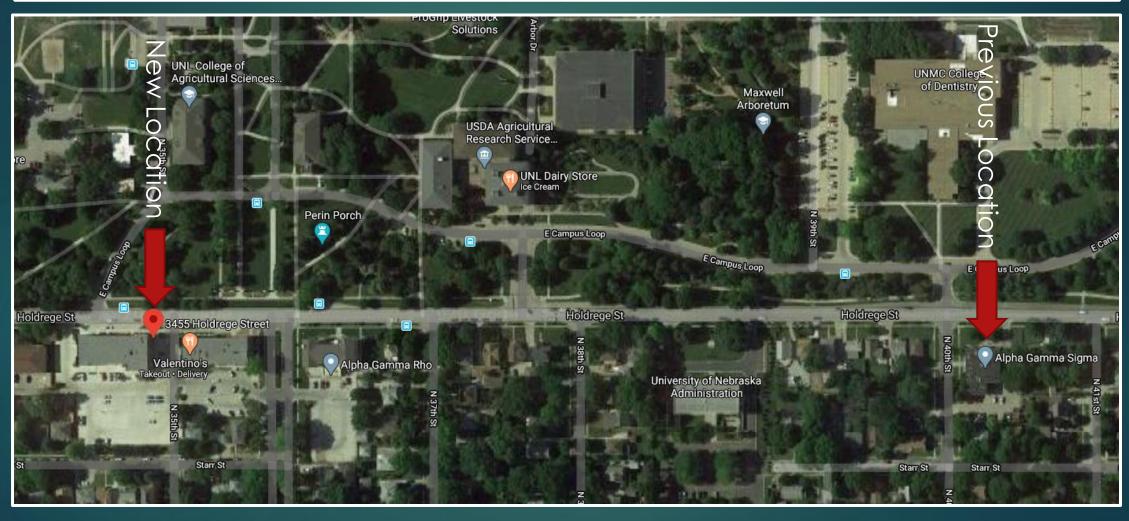

# Vicinity Map

Alpha Gamma Sigma is moving to a new home at 3455 Holdrege

#### New Home of Alpha Gamm Sigma Fraternity

3455 Holdrege Street