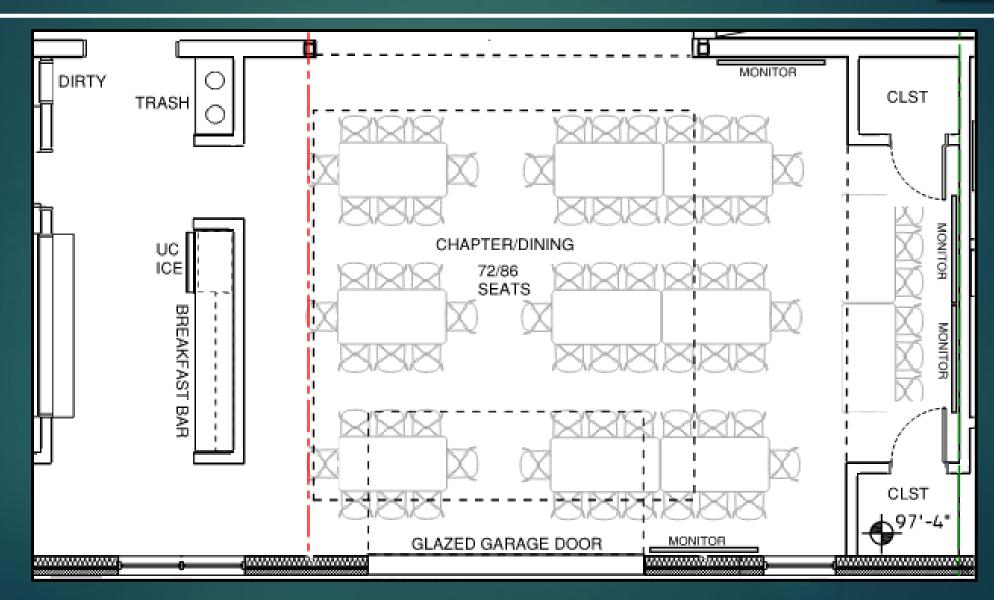

#### Alpha Gamma Sigma Fraternity

A Brotherhood Experience For The Next Generation of Fraternity Men

# Vicinity Map





Alpha Gamma Sigma is moving to a new home at 3455 Holdrege

#### New Home of Alpha Gamm Sigma Fraternity





3455 Holdrege Street



# Legacy Room







#### Executive Conference Room—Learning Center





# Library/Study







#### Collaboration Café







### Daryl Warday Brotherhood Room





#### Kitchen





# Chapter Dining Room





## Living Units Floor Plan





# **Typical 2-Man Living Unit**











#### Loft Bed and Furniture



Loft Bed



Mobile Desk Pedestal W/ Seat



Desk and Chair for Loft Bed



Metal Clothes Dresser

# Paved Parking Lot With 75 Spaces





#### New Home of Alpha Gamm Sigma Fraternity





3455 Holdrege Street