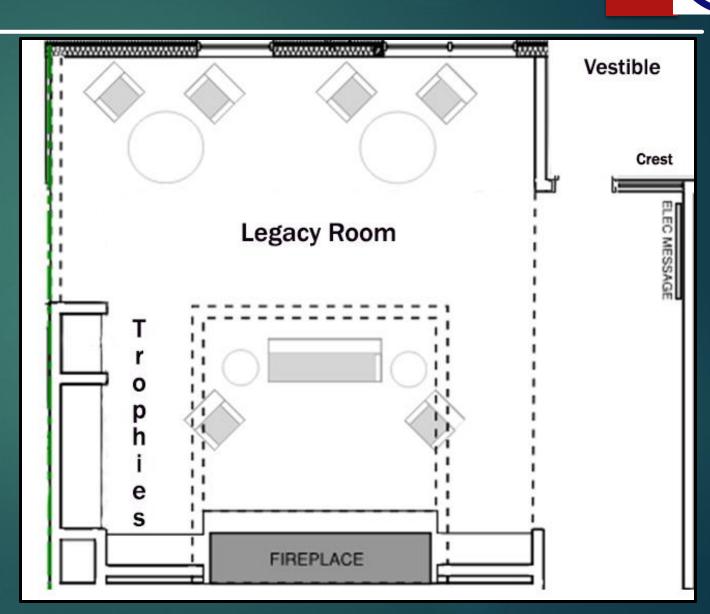

#### Alpha Gamma Sigma Fraternity

A Brotherhood Experience For The Next Generation of Fraternity Men

# Vicinity Map





Alpha Gamma Sigma is moving to a new home at 3455 Holdrege

#### New Home of Alpha Gamm Sigma Fraternity





3455 Holdrege Street



# Legacy Room







#### Executive Conference Room—Learning Center





# Library/Study







#### Collaboration Café







### Daryl Warday Brotherhood Room





#### Kitchen





# Chapter Dining Room





## Living Units Floor Plan





# **Typical 2-Man Living Unit**











#### Loft Bed and Furniture



Loft Bed



Mobile Desk Pedestal W/ Seat



Desk and Chair for Loft Bed



Metal Clothes Dresser

# Paved Parking Lot With 75 Spaces





#### New Home of Alpha Gamm Sigma Fraternity





3455 Holdrege Street