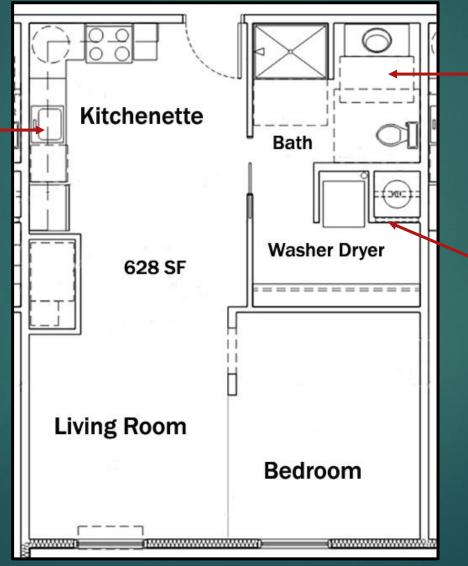

#### Alpha Gamma Sigma Fraternity

A Brotherhood Experience For The Next Generation of Fraternity Men

# Vicinity Map





Alpha Gamma Sigma is moving to a new home at 3455 Holdrege

#### New Home of Alpha Gamm Sigma Fraternity





3455 Holdrege Street



# Legacy Room







#### Executive Conference Room—Learning Center





# Library/Study







#### Collaboration Café







### Daryl Warday Brotherhood Room





#### Kitchen





# Chapter Dining Room





## Living Units Floor Plan





# **Typical 2-Man Living Unit**











#### Loft Bed and Furniture



Loft Bed



Mobile Desk Pedestal W/ Seat



Desk and Chair for Loft Bed



Metal Clothes Dresser

# Paved Parking Lot With 75 Spaces





#### New Home of Alpha Gamm Sigma Fraternity





3455 Holdrege Street