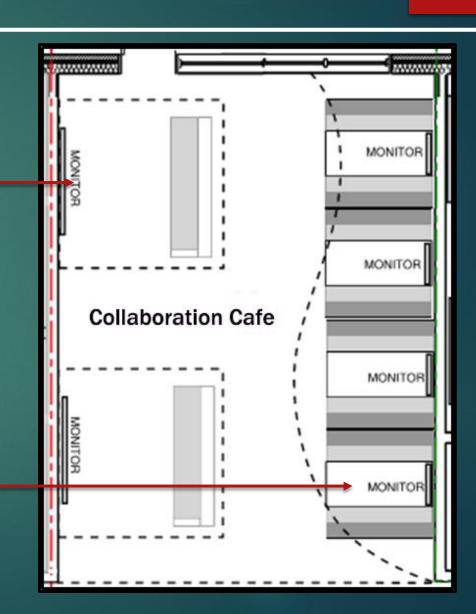

#### Alpha Gamma Sigma Fraternity

A Brotherhood Experience For The Next Generation of Fraternity Men

# Vicinity Map





Alpha Gamma Sigma is moving to a new home at 3455 Holdrege

#### New Home of Alpha Gamm Sigma Fraternity





3455 Holdrege Street



# Legacy Room







#### Executive Conference Room—Learning Center





# Library/Study







#### Collaboration Café







### Daryl Warday Brotherhood Room





#### Kitchen





# Chapter Dining Room





## Living Units Floor Plan





# **Typical 2-Man Living Unit**











#### Loft Bed and Furniture



Loft Bed



Mobile Desk Pedestal W/ Seat



Desk and Chair for Loft Bed



Metal Clothes Dresser

# Paved Parking Lot With 75 Spaces





#### New Home of Alpha Gamm Sigma Fraternity





3455 Holdrege Street