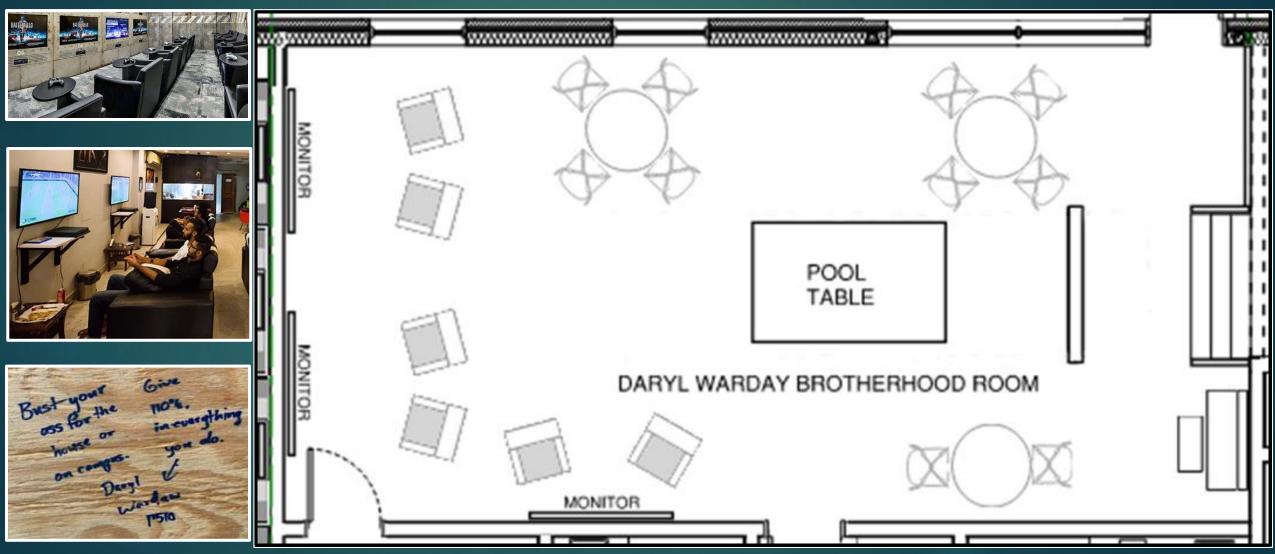

#### Alpha Gamma Sigma Fraternity

A Brotherhood Experience For The Next Generation of Fraternity Men

# Vicinity Map





Alpha Gamma Sigma is moving to a new home at 3455 Holdrege

#### New Home of Alpha Gamm Sigma Fraternity





3455 Holdrege Street



# Legacy Room







#### Executive Conference Room—Learning Center





# Library/Study







#### Collaboration Café







### Daryl Warday Brotherhood Room





#### Kitchen





# Chapter Dining Room





## Living Units Floor Plan





# **Typical 2-Man Living Unit**











#### Loft Bed and Furniture



Loft Bed



Mobile Desk Pedestal W/ Seat



Desk and Chair for Loft Bed



Metal Clothes Dresser

# Paved Parking Lot With 75 Spaces





#### New Home of Alpha Gamm Sigma Fraternity





3455 Holdrege Street