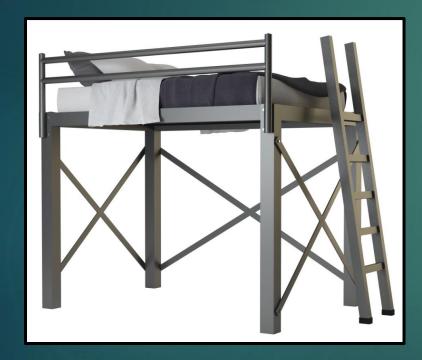

#### Loft Bed and Furniture

Loft Bed

Mobile Desk Pedestal W/ Seat

Desk and Chair for Loft Bed

Metal Clothes Dresser