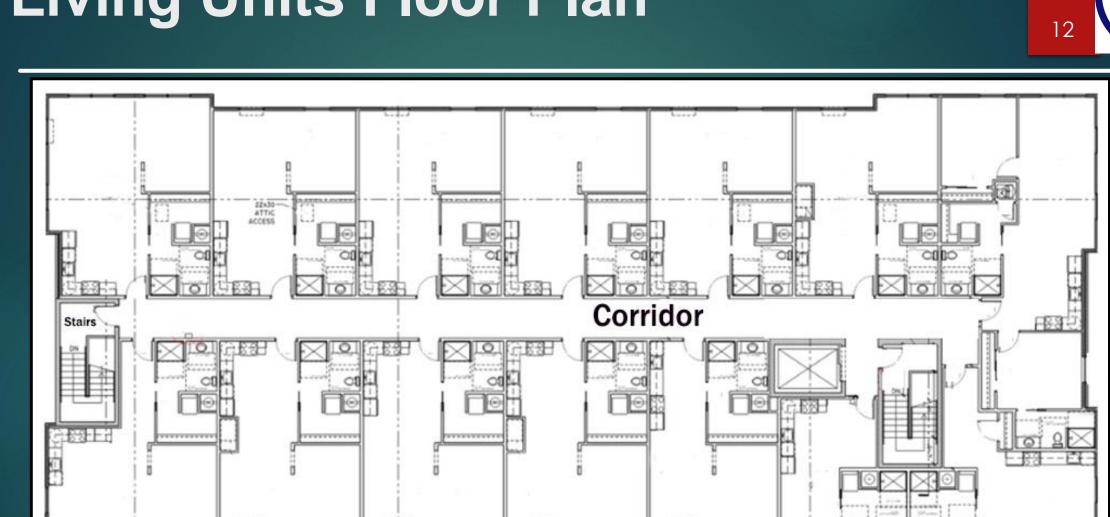

#### Alpha Gamma Sigma Fraternity

A Brotherhood Experience For The Next Generation of Fraternity Men

# Vicinity Map





Alpha Gamma Sigma is moving to a new home at 3455 Holdrege

#### New Home of Alpha Gamm Sigma Fraternity





3455 Holdrege Street



# Legacy Room







#### Executive Conference Room—Learning Center





# Library/Study







#### Collaboration Café







### Daryl Warday Brotherhood Room





#### Kitchen





# Chapter Dining Room





## Living Units Floor Plan





# **Typical 2-Man Living Unit**











#### Loft Bed and Furniture



Loft Bed



Mobile Desk Pedestal W/ Seat



Desk and Chair for Loft Bed



Metal Clothes Dresser

# Paved Parking Lot With 75 Spaces





#### New Home of Alpha Gamm Sigma Fraternity





3455 Holdrege Street