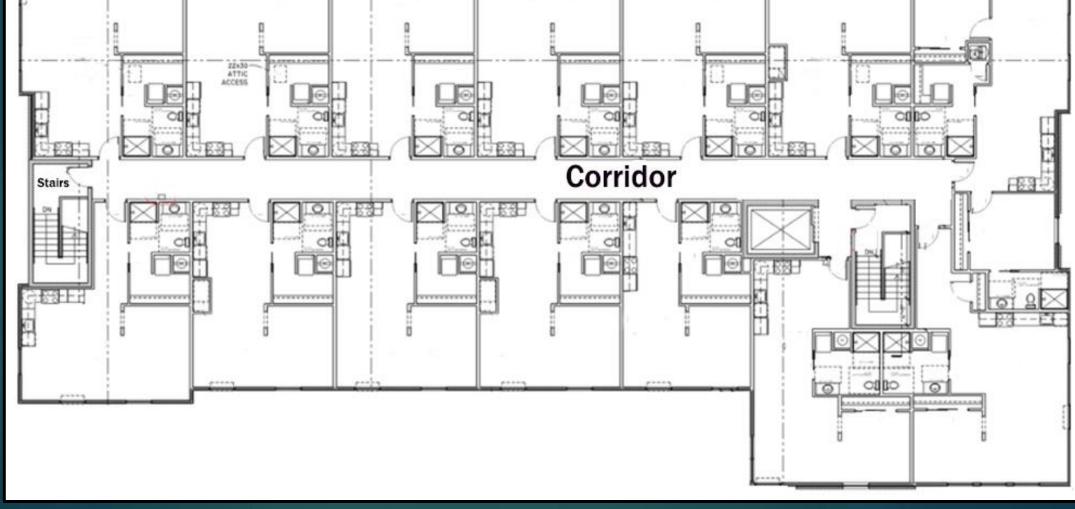

#### Alpha Gamma Sigma Fraternity

A Brotherhood Experience For The Next Generation of Fraternity Men

# Vicinity Map





Alpha Gamma Sigma is moving to a new home at 3455 Holdrege

#### New Home of Alpha Gamm Sigma Fraternity





3455 Holdrege Street



# Legacy Room







#### Executive Conference Room—Learning Center





# Library/Study







#### Collaboration Café







### Daryl Warday Brotherhood Room





#### Kitchen





# Chapter Dining Room





## Living Units Floor Plan





# **Typical 2-Man Living Unit**











#### Loft Bed and Furniture



Loft Bed



Mobile Desk Pedestal W/ Seat



Desk and Chair for Loft Bed



Metal Clothes Dresser

# Paved Parking Lot With 75 Spaces





#### New Home of Alpha Gamm Sigma Fraternity





3455 Holdrege Street