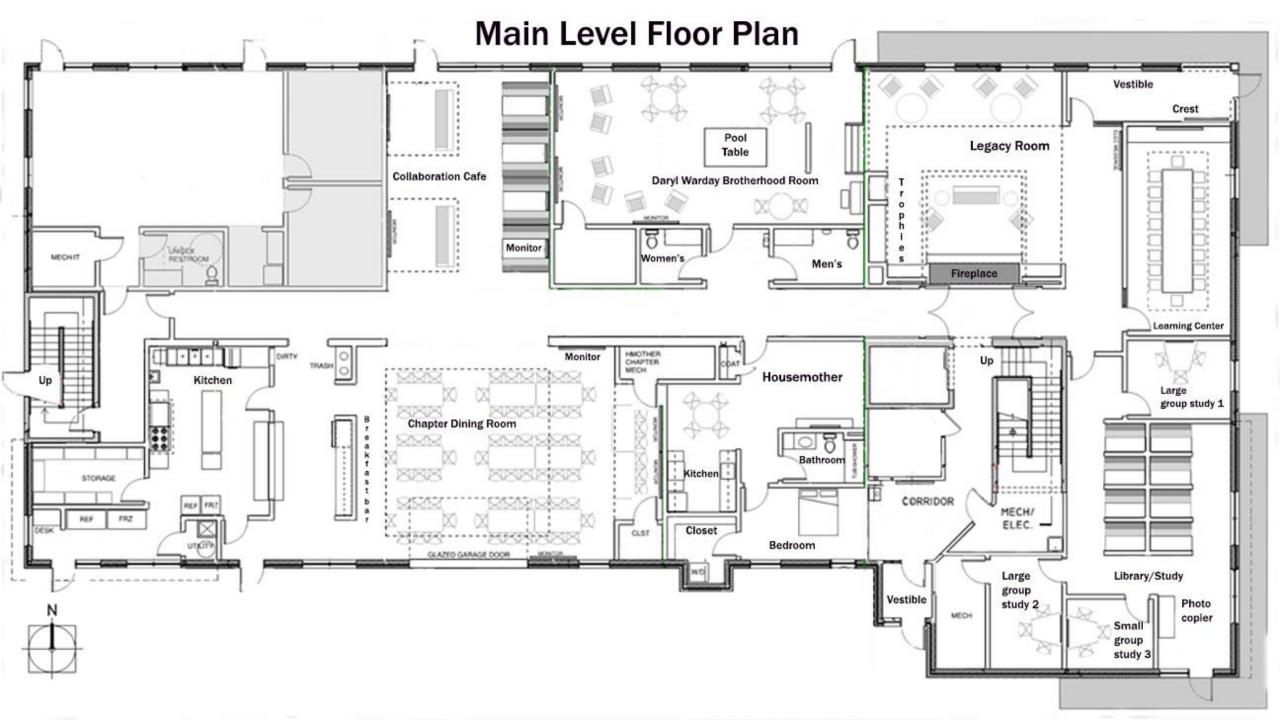

# Legacy Room

#### Executive Conference Room—Learning Center

# Library/Study

#### Collaboration Café

### Daryl Warday Brotherhood Room

#### Kitchen

# Chapter Dining Room