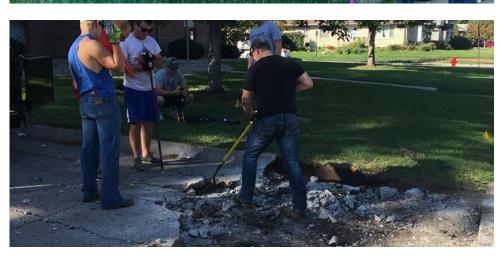

## BE A PART OF SOMETHING BIGGER THAN YOURSELF

- Join a Purpose-Driven Fraternity
- Philanthropic Events
  - Multiple Sclerosis Foundation
  - Nebraska Special Olympics
  - Nebraska Children's Museum
- Social Interaction and Functions
- Athletics and Physical Fitness
- Faith and Religious Affiliation Involvement